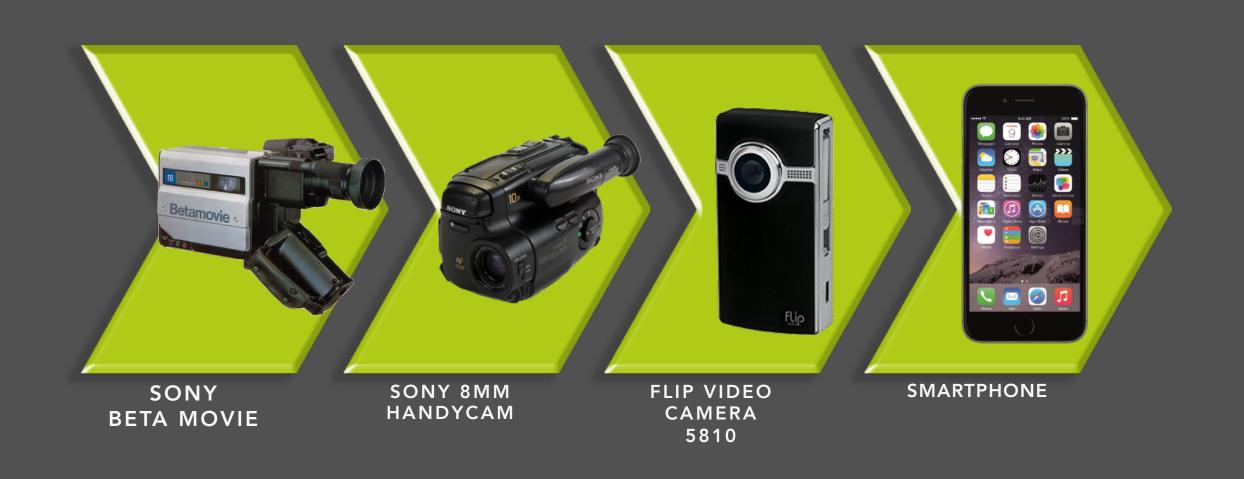

and curated for the largest and fastest growing consumers of video worldwide: the mobile user.

### MOBILE EVOLUTION



### PHOTO CAMERA EVOLUTION



### VIDEO CAMERA EVOLUTION



### A UGC REVOLUTION



Video's technology advancements have accelerated narrative and storytelling capabilities into the hands of everyone. UGC is quickly morphing into "PRO GC", creating a new category of content.

Mobile First is uniquely positioned to <u>capture</u> the best of PRO GC and <u>secure</u> the worldwide rights:

- A proven video search solution that seeks and identifies the best of PRO GC uploaded worldwide.
- A proven, turn key solution to secure exclusive, worldwide content rights for repackaging, distributing and monetizing.
- A proven, programmatic sorting strategy that pairs PRO GC based upon the most popular video categories.
- A team of 180 technicians and curators building and programming channels of engaging content, across the most consumable video categories.