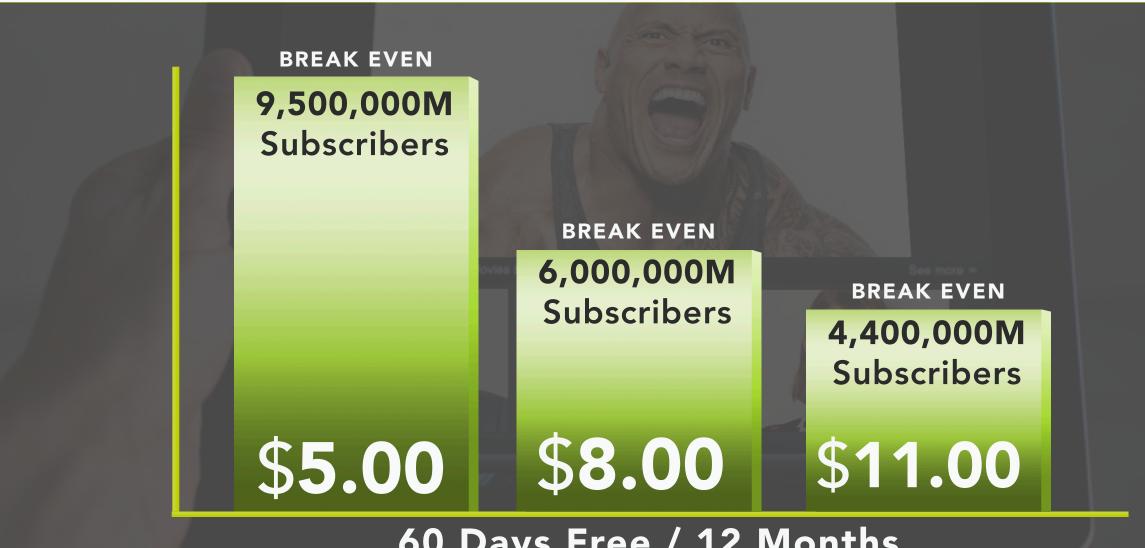

| Talk shows (e.g Tonight Show)  Prime time Drama (e.g. Scandal) Comedy (e.g. Blackish)                                   | \$75K<br>\$115K<br>\$95K            | \$1.6K<br>\$2.5K<br>\$4.1K         |
| The second secon |                                                                                                                         |                                     |                                    |

### **SUBSCRIBERS**



60 Days Free / 12 Months

## MADE FOR MOBILE